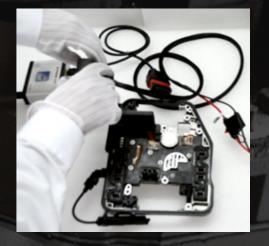

**MAGICMOTORSPORT**, with the assistance of its programmers, is able to solve several problems related to *transmission control units* (*TCUs*) by allowing the user to *reprogram* the software in order to **gain power**, **lower consumptions** and, ultimately, **adapt** a used unit to the vehicle.

Our tools are able to communicate with aftermarket parts and write the original TCU software inside them to create a *perfectly* paired unit, thus greatly reducing costs for you and your customer!

We also provide personalized services for clients. Send the difficult unit to our lab where we are able to restore and even pair TCUs that have been damaged by bad or incomplete software writing.