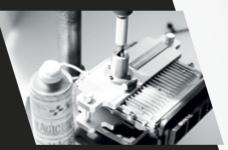

ECUs.

•••• The aluminum structure adapts to the ECU

It is very easy to apply the template to compatible

possible to close the ECU with a special aluminum cap

ECUs (from the BMW Fxx series) by boring an accurate

hole in the case to allow connections to the boot pin,

eliminating any risk of damage to the PCB. It is also

Thanks to its mechanics, the Drilling Tool cannot harm your ECU in any way, thanks to its precise drill jig that stops the drill bit at the right depth.

**ECU DRILLING TOOL** 

**ACCESSORIES** 

Our safety measures avoid any damage to programmers, to ECUs and thus to your business.