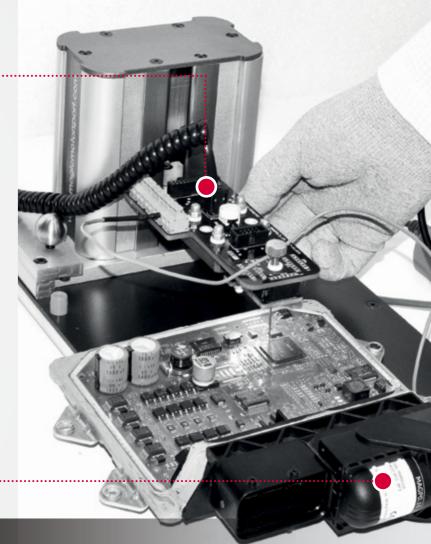

Breakbox may also be used as a power, CAN-BUS or K-LINE analyzer. It is fundamental for work on the bench in OBD and Bootloader mode.

**ACCESSORIES** 

**MAG BENCH** is a professional bench for work in BDM and Bootloader mode that has been designed to decrease the risks to the control unit and to the programmer.

### IT'S SAFER TO USE OUR ACCESSORIES!

iscover our wide range of accessories that have been designed to give you more confidence and security during your daily work. Our UNIVERSAL MAG BENCH allows connections that are much more flexible thanks to our special pogo pin probes.