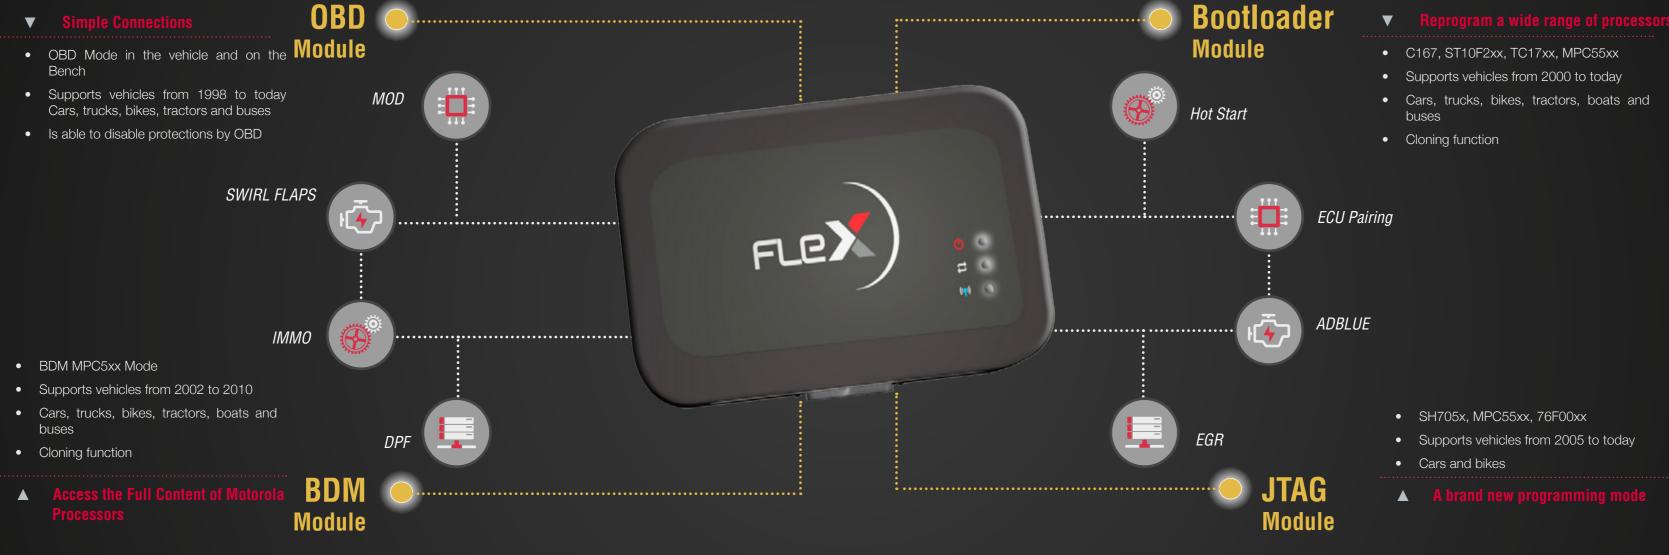

www.magicmotorsport.com www.magicmotorsport.com

MAGPro2 Flex is our new product. It is composed of several software modules that can be purchased to customize your new interface. Flex is able to reprogram most vehicles from 1998 to today in any programming mode and it is able to communicate through the new E-NET and FD CAN systems. Our new hardware is able to recognize common mistakes and help the user solve them without causing any damage to the control unit.