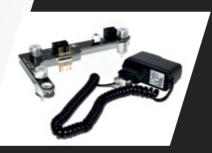

Breakbox may also be used as a power, CAN-BUS or K-LINE analyzer. It is fundamental for work on the bench in OBD and Bootloader mode.

**ACCESSORIES** 

**MAG BENCH** is a professional bench for work in BDM and Bootloader mode that has been designed to decrease the risks to the control unit and to the programmer.