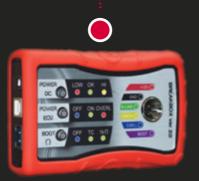

#### BREAKBOX

Breakbox is a diagnostic tool.

It supplies power to the control units and avoids short circuits and power issues thanks to an auto shutdown system that analyses the electrical connections and reacts before the device or the control unit gets damaged.

Breakbox may also be used as a power, CAN-BUS or K-LINE analyzer. It is fundamental for work on the bench in OBD and Bootloader mode.

**ACCESSORIES** 

**MAG BENCH** is a professional bench for work in BDM and Bootloader mode that has been designed to decrease the risks to the control unit and to the programmer.