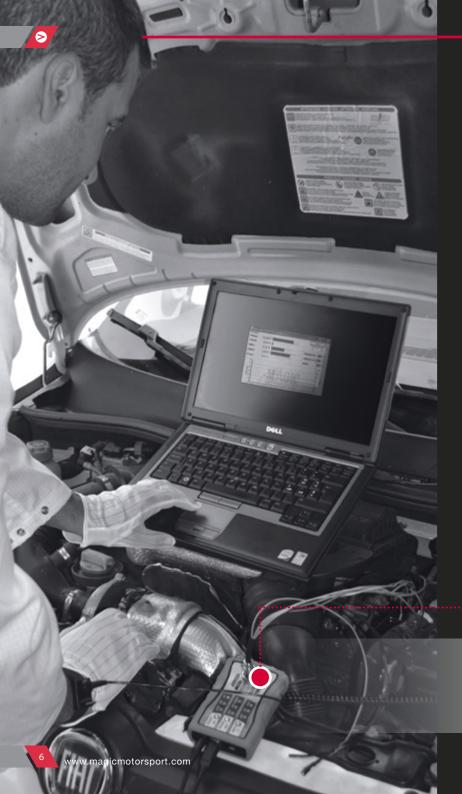

#### BREAKBOX

Breakbox is a diagnostic tool.

It supplies power to the control units and avoids short circuits and power issues thanks to an auto shutdown system that analyses the electrical connections and reacts before the device or the control unit gets damaged.

Breakbox may also be used as a power, CAN-BUS or K-LINE analyzer. It is fundamental for work on the bench in OBD and Bootloader mode.

**ACCESSORIES** 

**MAG BENCH** is a professional bench for work in BDM and Bootloader mode that has been designed to decrease the risks to the control unit and to the programmer.