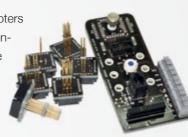

#### **ADAPTERS**

In BDM or Bootloader mode, these adapters may be used to avoid soldering on the control unit: they just need to be inserted in the correct points, an easy task thanks to our online manuals.

#### **ECU CONNECTORS**

Our ECU connectors were created to simplify power and communication connections to the ECU.

They eliminate any possibility of destroying the control unit because of improper use of the universal cabling.