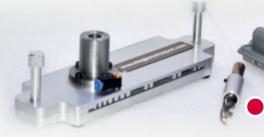

ECUs.

•••• The aluminum structure adapts to the ECU

It is very easy to apply the template to compatible

possible to close the ECU with a special aluminum cap

ECUs (from the BMW Fxx series) by boring an accurate

hole in the case to allow connections to the boot pin,

eliminating any risk of damage to the PCB. It is also

Thanks to its mechanics, the Drilling Tool cannot harm your ECU in any way, thanks to its precise drill jig that stops the drill bit at the right depth.

**ECU DRILLING TOOL** 

**ACCESSORIES** 

Our safety measures avoid any damage to programmers, to ECUs and thus to your business.